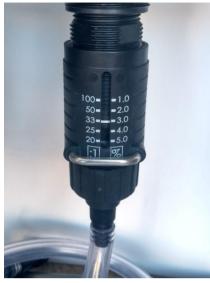

Injection rate 1% - 5%

Flow rate min. 0,25 up to max. 45l/min. (2700l/h)

Water temperature max. 40°C

Operating pressure min 0,5 bar up to max. 9,7 bar Dimensions LxWxH approx. 575 x 285 x 675 mm

Weight: approx.10 kg