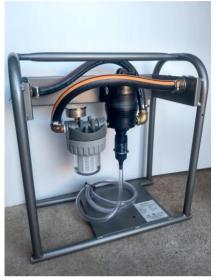

## Mobile Dosing Station, mounted on steel frame

This non-electrical water driven proportional injection system enables the injection and/or dosage of detergents or decontamination solutions into the water flow.

Constructed using a powder-coated steel framework, its features include a dosing feeder, inlet filter, check valve and pressure gauge as well as the required hose.

Standard couplings are Storz D, but any other type of coupling is available on request.