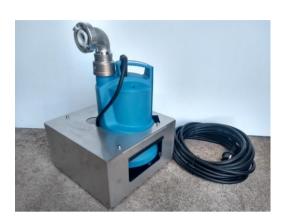

## Wastewater pump with stainless steel housing, IP 68

Electrical pump for removing water out of decontamination showers for example, suitable for continuous operation. It can deliver fresh water as well as wastewater with a maximum solid size of 3mm.

The suction pump has a water level sensor with leaves only a rest water level of 2mm in the housing. Supplied with a 5m cable the pump is mounted together with the sensor in a stainless-steel box, which securely prevents the intake of bigger pieces as well as suctioning to the bottom

The standard coupling is a Storz D, but any other coupling is available on request.

Flow rate: 10.000 litres/h maximum

Driving speed: 2850 per minute

Max. delivery height:

Max. discharge temperature

Supply voltage (50 Hz):